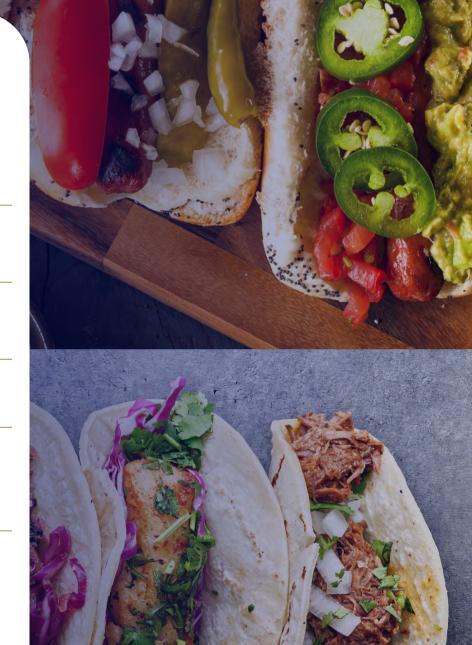

Southern California King Prawn Tacos

Taco shell, grilled marinated King prawns, shredded red cabbage and red onion, mayonnaise, hot sauce, coriander, mint, lime

Grilled Boneless Chicken Thigh:

Chimichurri-marinated free-range chicken thighs

Classic American Hot Dog

Gherkin relish, ketchup, French's mustard

No-sausage Dog (VG)

Chilli sin carne, onion, jalapeños

Jalapeños, red onion, tomato, spring onions, celery salt, smoked paprika

Sides and Sauces