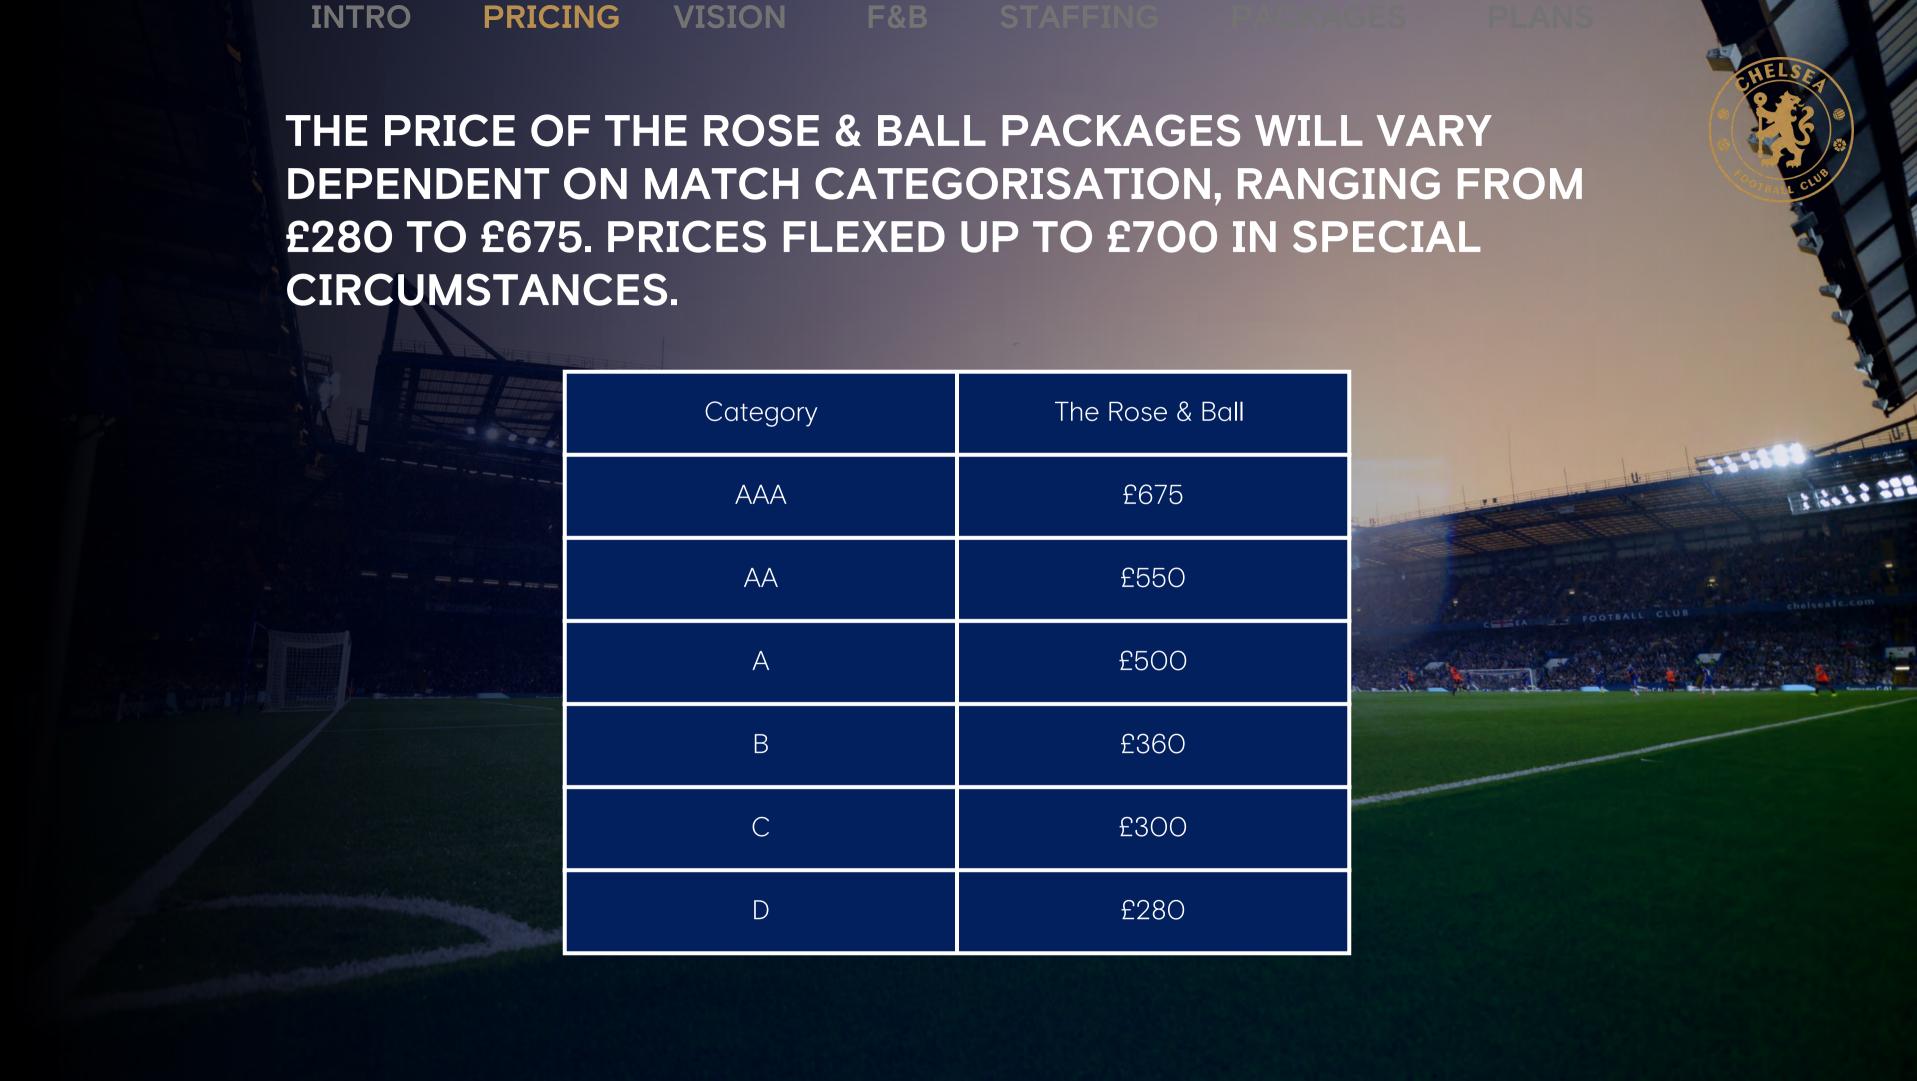

## THE ROSE & BALL WILL CONTRIBUTE TO THE CLUB CHELSEA TIERING SYSTEM, OFFERING A LOWER-MID LEVEL PRICE POINT.

## **EAST STAND**

| Suite              | Price                   |  |
|--------------------|-------------------------|--|
| Private Club Boxes | From £9600 - entire box |  |
| Champions Club Box | From £700               |  |
| Executive Club     | From £600               |  |
| The Dugout Club    | From £480               |  |
| The Rose & Ball    | From £280               |  |
| Under the Bridge   | From £240               |  |

## **WEST STAND**

|  | Suite            | Price     |  |
|--|------------------|-----------|--|
|  | Diamond Suite    | From £840 |  |
|  | Drake & Harris   | From £480 |  |
|  | 1905             | From £360 |  |
|  | Clarke & Bonetti | From £360 |  |
|  | Frankie's        | From £240 |  |
|  | Westview         | From £120 |  |