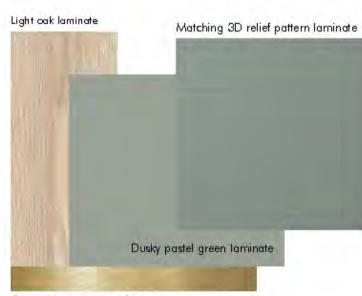

### HIGH PLANTER

LOW PLANTER

Two sizes of planters in the same design family as the screen divider, to create a harmonious and landscaped partition wall. In two tone laminates, a timber and a dusky green, with brushed brass feet for stability.

Brushed brass laminate feet

MATERIAL PALETTE