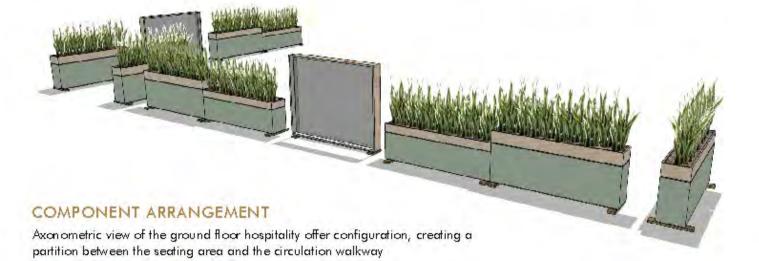

## PLANTERS AND PARTITION SCREEN

## SCREEN COMPONENT

Free-standing graphic screen divider, with a solid outer frame and an acrylic infill panel with a semi-transparent graphic applied.

### HIGH PLANTER

LOW PLANTER

Two sizes of planters in the same design family as the screen divider, to create a harmonious and landscaped partition wall. In two tone laminates, a timber and a dusky green, with brushed brass feet for stability.