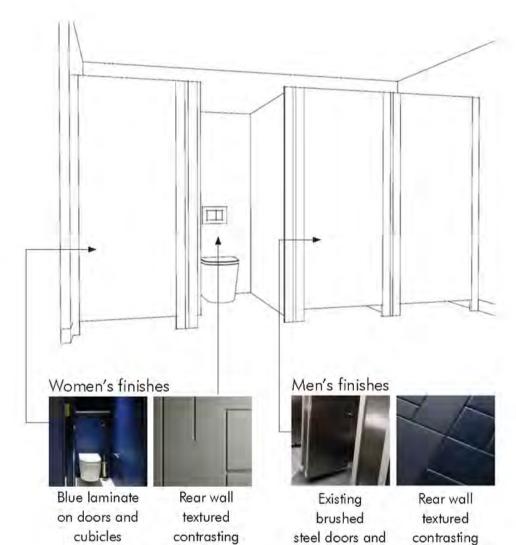

## WASHROOM CONCEPT DESIGN

shadow gaps

grey tile

blue file.

Large format

version behind urinals

cubicles

**INTRO PRICING VISION** STAFFING **PACKAGES PLANS** 