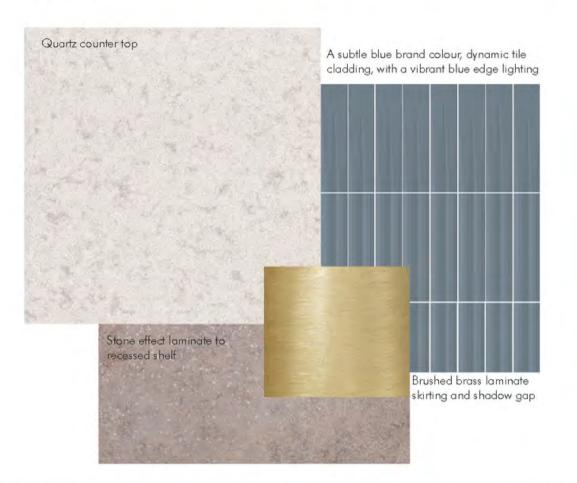

### MATERIAL PALETTE

In keeping with the bar palette, using stone textures to create a warm and tactile material palette, with the dynamic sculptural tile cladding in a soft blue finish. Adding halo lighting to for vibrancy and impact