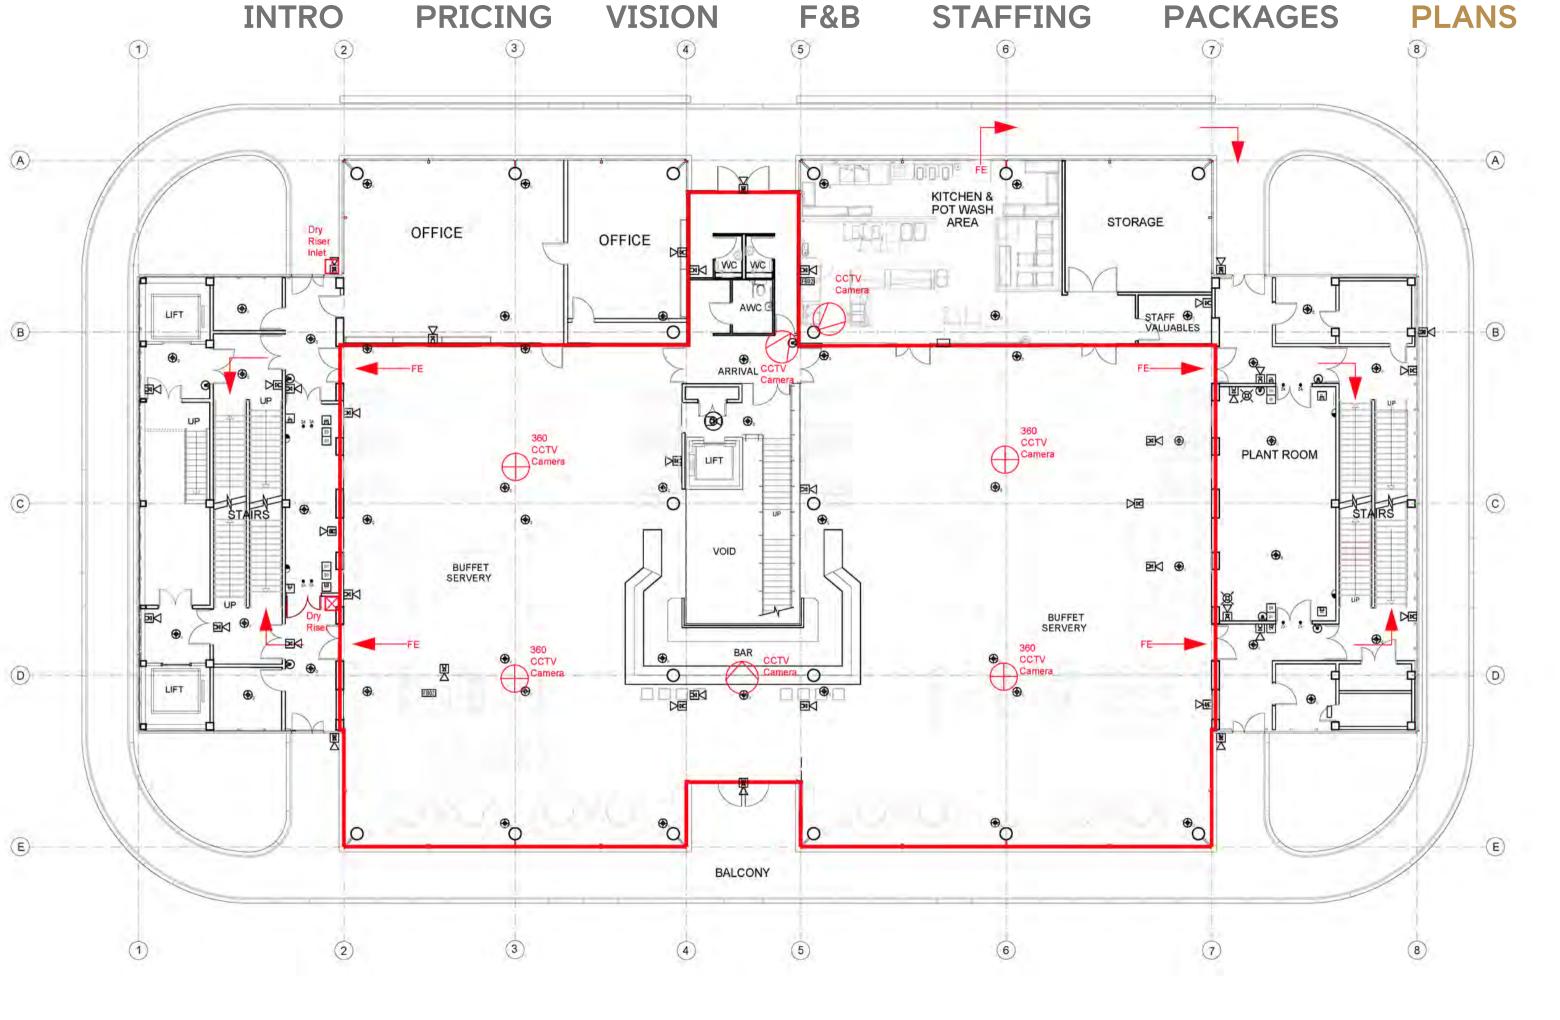

We attach a brochure to help introduce the facility fully. This includes reference to the price point for access (no less than £280 per person). Detail about anticipated staff levels, food and drink and indicative designs and finishes are also included. You will see that plans in the brochure discloses the full extent of the proposal, across ground and first floors. The basement element is simply to accommodate the lavatory provision. The application that we have submitted will licence the first floor for the first time.

Level 1

GENERAL NOTES AND LEGEND

FIRE RISK ASSESSMENT CAPACITY - 600 Seat numbers - 300

KSSGROUP.COM C+44 (0)20 7907 2222

CHELSEA FOOTBALL CLUB

THE HUB

TITLE

HOSPITALITY LAYOUT LEVEL 1 LICENSING PLAN