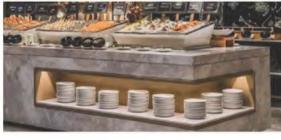

## **BUFFET UNIT CONCEPT**

Single modules, can be used individually or together, with a flat counter surface for plug and play equipment and display elements, indicatively shown.

Size 2200mm x 900mm - TBC with catering consultant.

### MATERIAL PALETTE

In keeping with the bar palette, using stone textures to create a warm and tactile material palette, with the dynamic sculptural tile cladding in a soft blue finish. Adding halo lighting to for vibrancy and impact