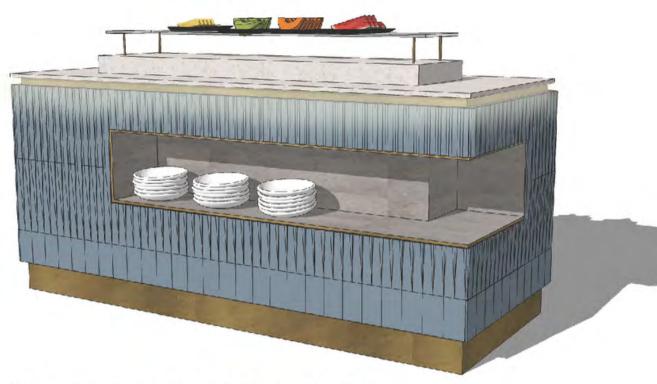

## **BUFFET UNIT CONCEPT**

Single modules, can be used individually or together, with a flat counter surface for plug and play equipment and display elements, indicatively shown.

Size 2200mm x 900mm - TBC with catering consultant.

### MATERIAL PALETTE

In keeping with the bar palette, using stone textures to create a warm and tactile material palette, with the dynamic sculptural tile cladding in a soft blue finish. Adding halo lighting to for vibrancy and impact