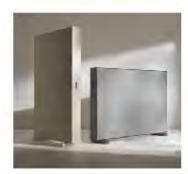

## PLANTERS AND PARTITION SCREEN

## SCREEN COMPONENT

Free-standing graphic screen divider, with a solid outer frame and an acrylic infill panel with a semi-transparent graphic applied.

### HIGH PLANTER

LOW PLANTER

Two sizes of planters in the same design family as the screen divider, to create a harmonious and landscaped partition wall. In two tone laminates, a timber and a dusky green, with brushed brass feet for stability.