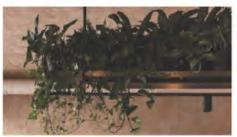

## PLANTERS AND PARTITION SCREEN

### HIGH PLANTER

LOW PLANTER

Two sizes of planters in the same design family as the screen divider, to create a harmonious and landscaped partition wall. In two tone laminates, a timber and a dusky green, with brushed brass feet for stability.