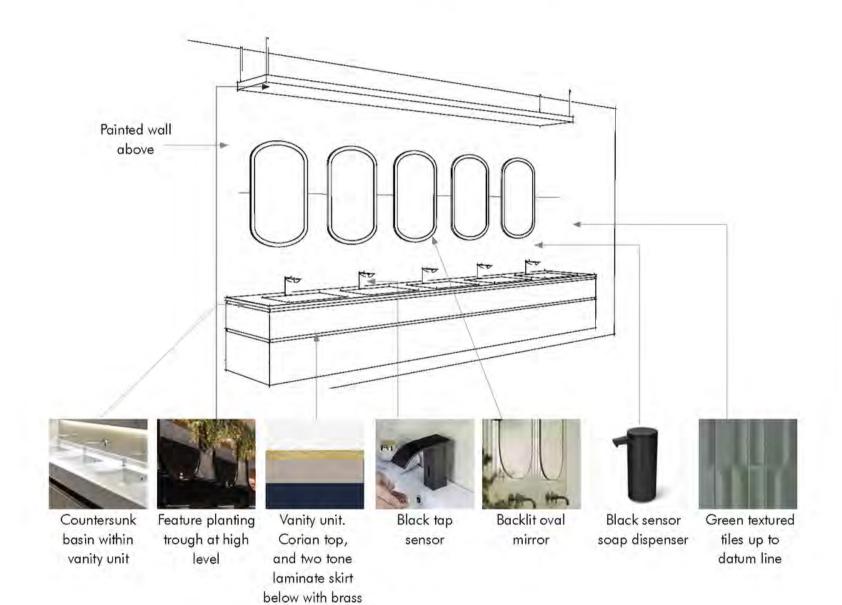

## WASHROOM CONCEPT DESIGN

shadow gaps

grey tile

blue file.

Large format

version behind urinals

cubicles

**INTRO PRICING VISION** STAFFING **PACKAGES PLANS** 