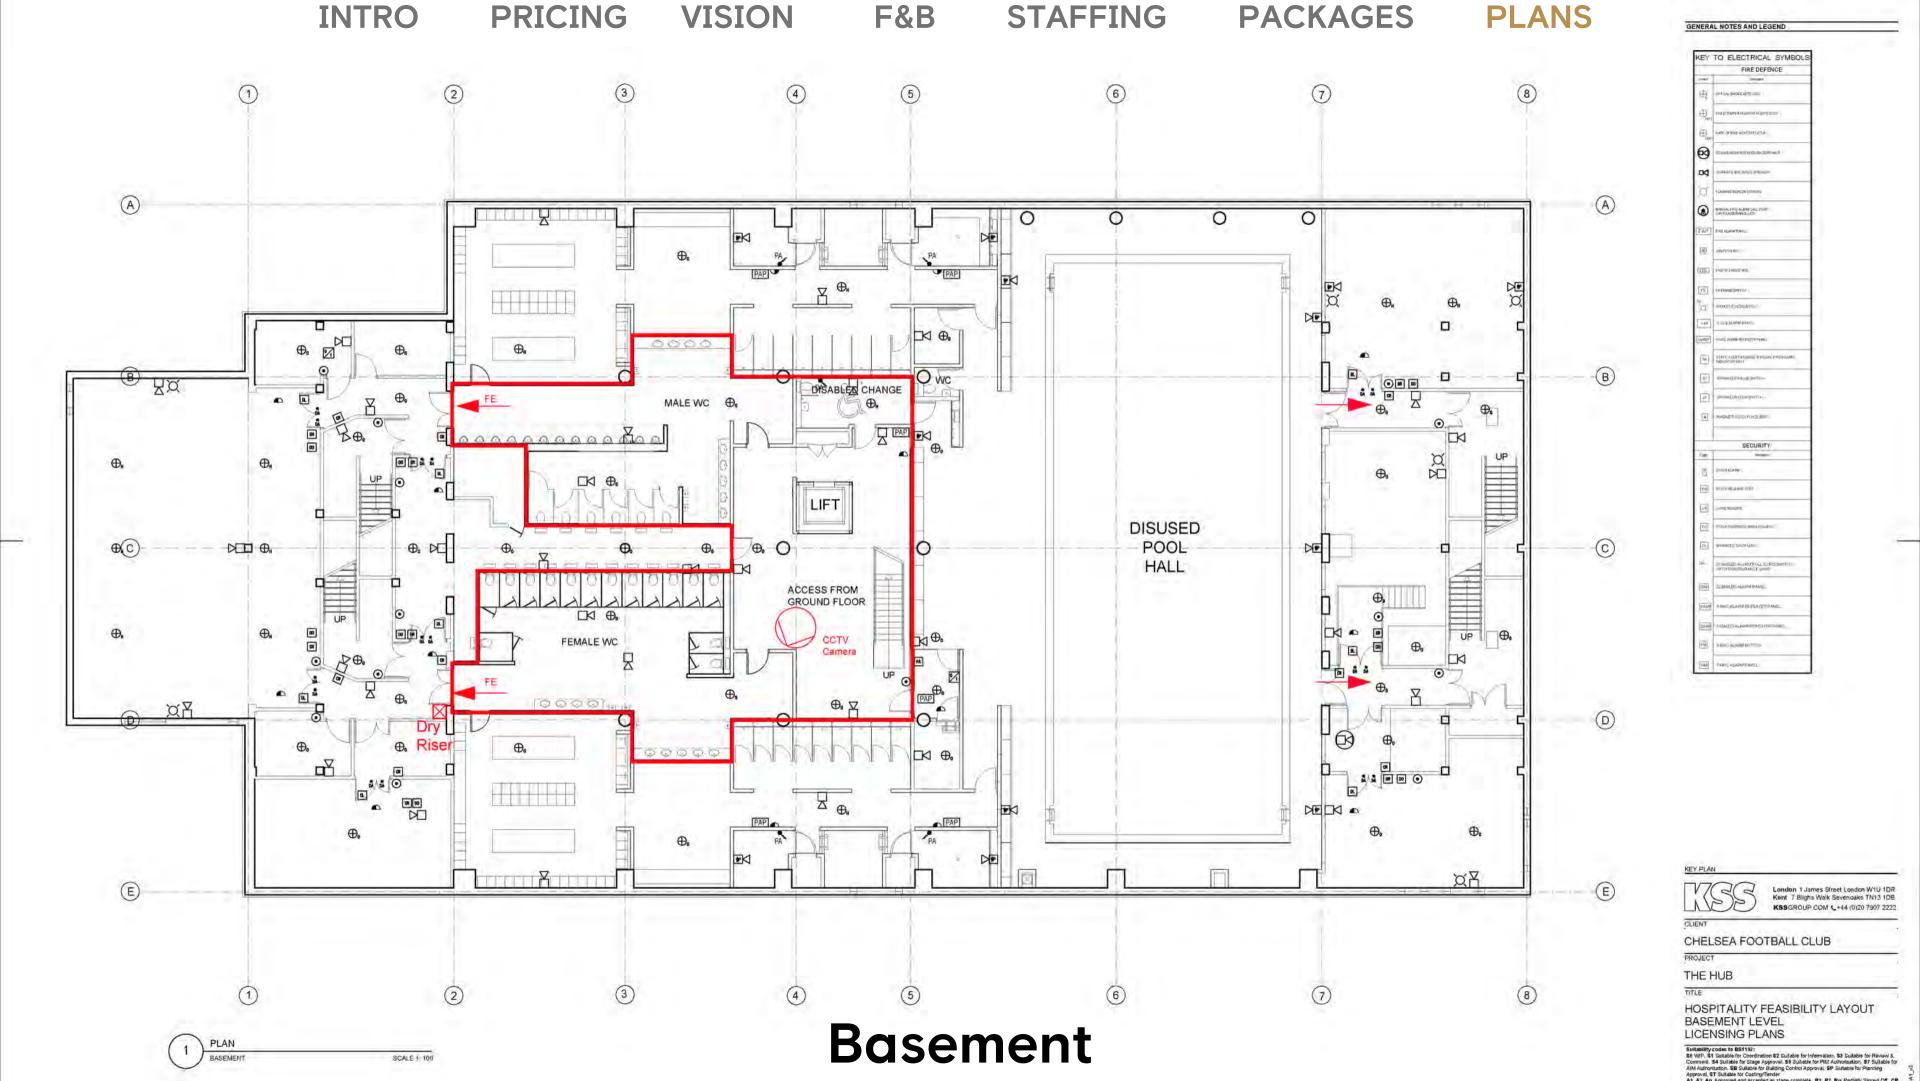

We attach a brochure to help introduce the facility fully. This includes reference to the price point for access (no less than £280 per person). Detail about anticipated staff levels, food and drink and indicative designs and finishes are also included. You will see that plans in the brochure discloses the full extent of the proposal, across ground and first floors. The basement element is simply to accommodate the lavatory provision. The application that we have submitted will licence the first floor for the first time.