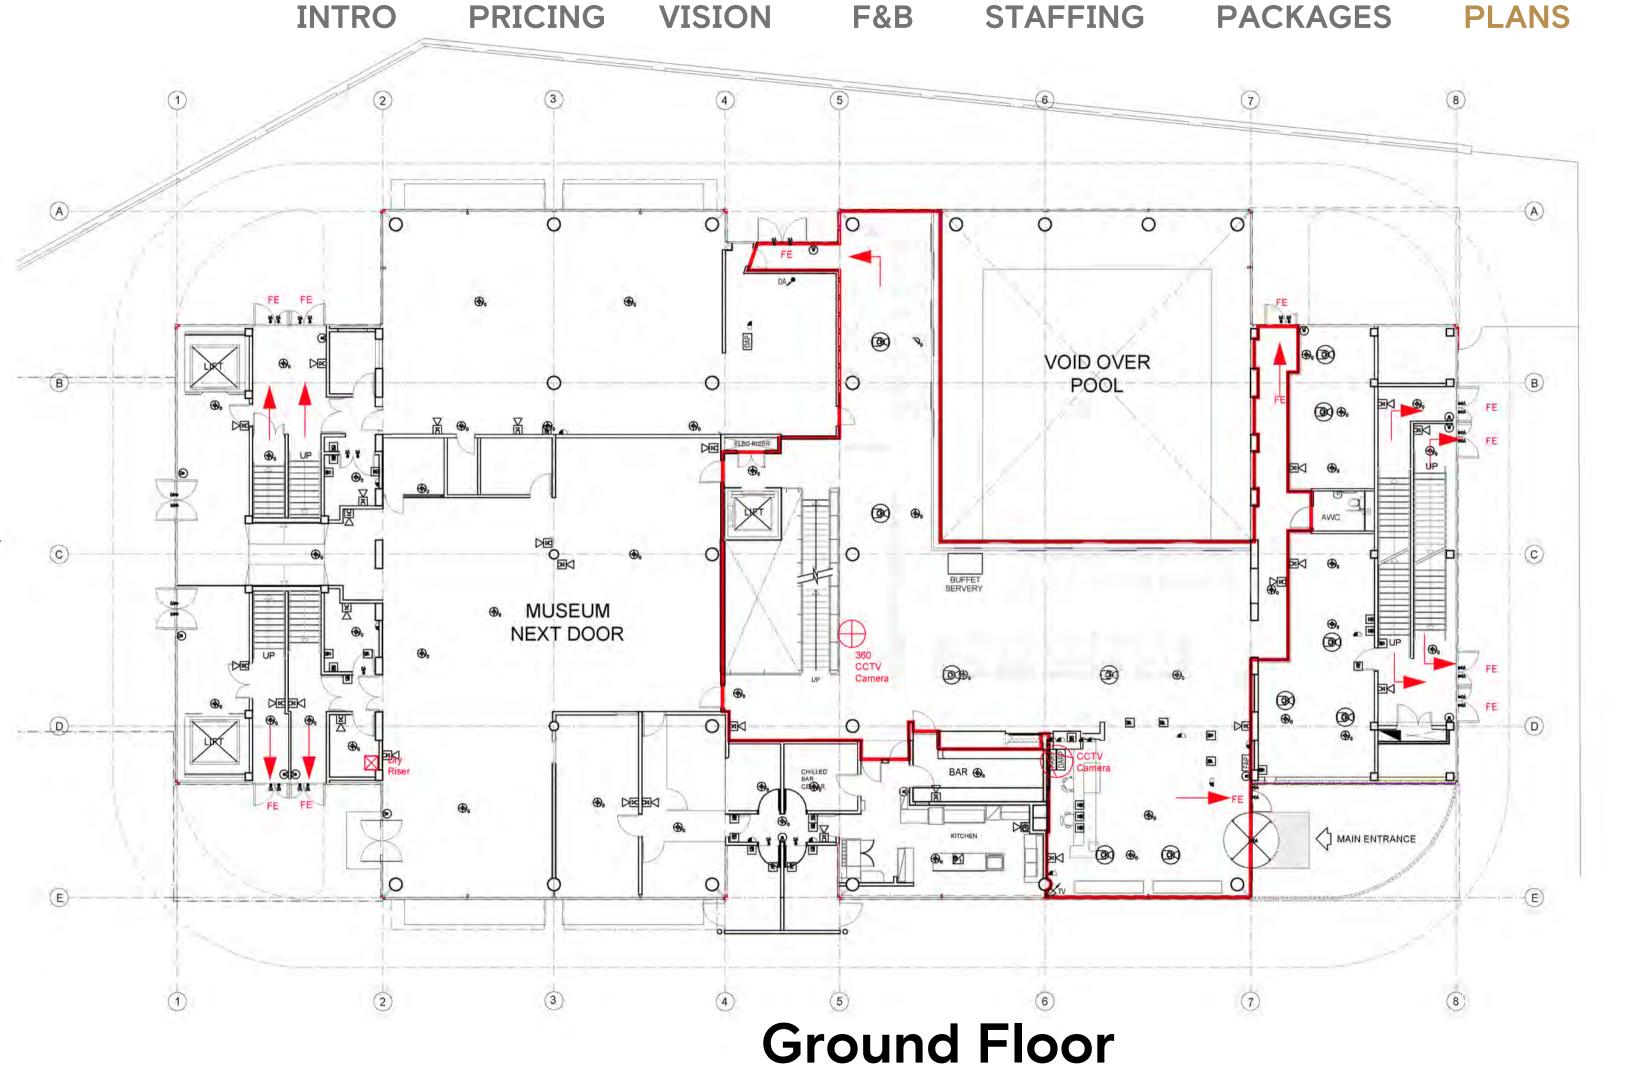

The proposed application is for a new hospitality suite, the Rose & Ball, in what was formerly known as the Health Club.

As you may be aware the Health Club, is situated in the north east corner of the concourse, next to the museum. It has been closed since 2022. This space already has the benefit of a Premises Licence, which permit a variety of licensable activities on the ground floor.

We attach a brochure to help introduce the facility fully. This includes reference to the price point for access (no less than £280 per person). Detail about anticipated staff levels, food and drink and indicative designs and finishes are also included. You will see that plans in the brochure discloses the full extent of the proposal, across ground and first floors. The basement element is simply to accommodate the lavatory provision. The application that we have submitted will licence the first floor for the first time.