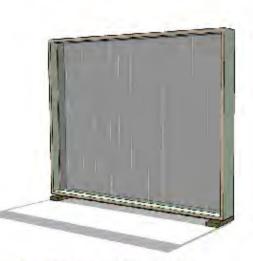

## PLANTERS AND PARTITION SCREEN

### HIGH PLANTER

LOW PLANTER

Two sizes of planters in the same design family as the screen divider, to create a harmonious and landscaped partition wall. In two tone laminates, a timber and a dusky green, with brushed brass feet for stability.

Brushed brass laminate feet

MATERIAL PALETTE