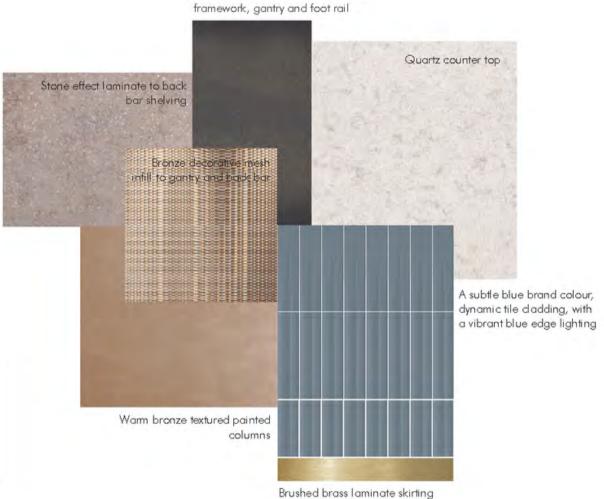

## MATERIAL PALETTE

Using metallics and stone textures to create a warm and tactile material palette, with lighting features to add vibrancy and playfulness

© me Design GRO

INTRO PRICING VISION F&B STAFFING PACKAGES PLANS