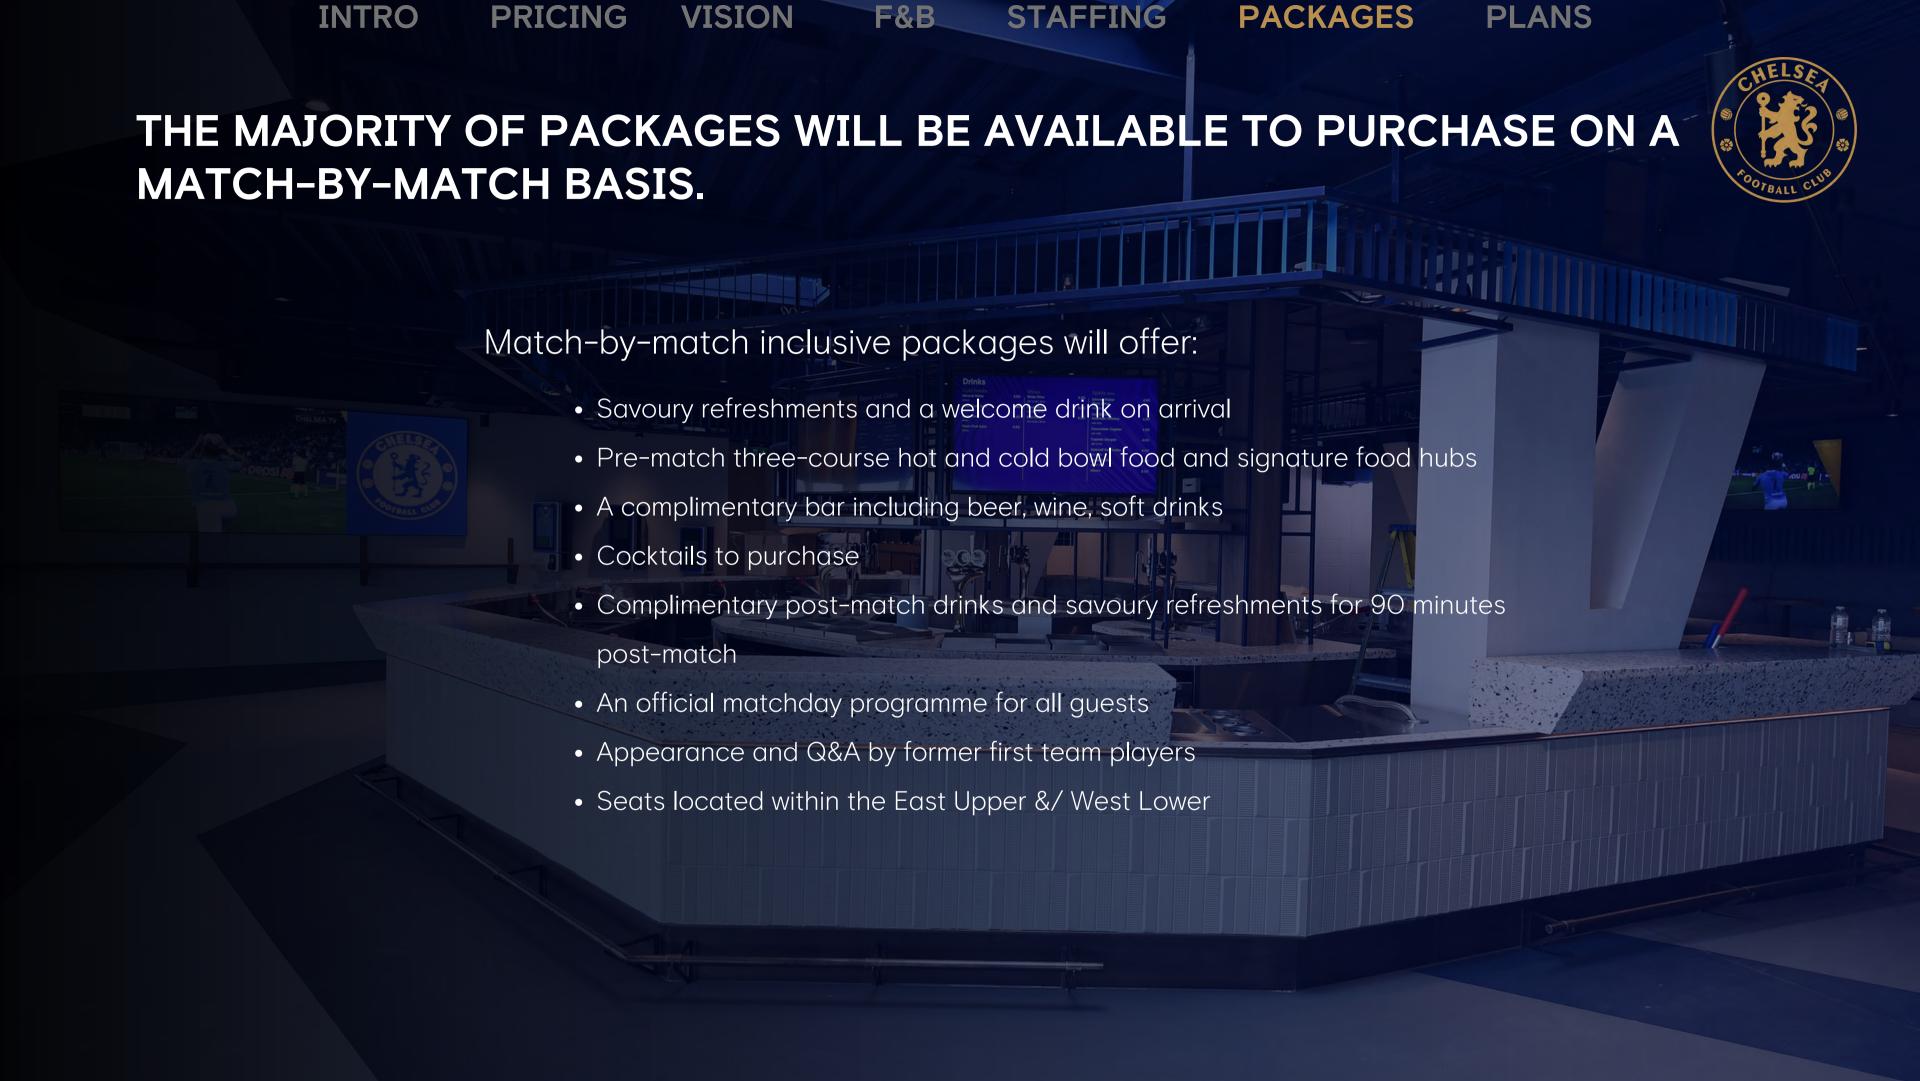

The facility will offer those attending matches an attractive and sophisticated environment in which to socialise before a match (for up to three hours) and after a match (for up to ninety minutes). All attendees will be going to the match. The facility will not increase the capacity nor attendance at matches. Rather it will provide a new amenity for some of our fans who will already be attending.

To permit the sale of alcohol from 10am to midnight.

To permit late night refreshment from 11pm to midnight.

To permit the premises to open between 10am and midnight.

Premises will only operate on match days and will open no earlier than three hours before kick off and will close no later than ninety minutes after the final whistle, notwithstanding the terminal hour (eg whichever is earlier). Licensable activities will commence no earlier than three hours before kick off and terminate no later than sixty minutes after the final whistle, notwithstanding the terminal hour (eg whichever is earlier).