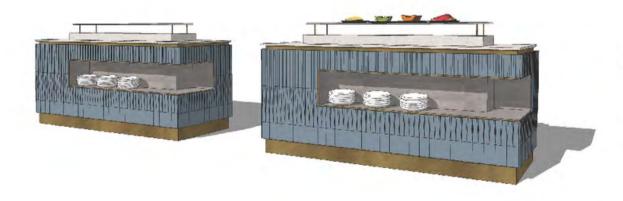

## **BUFFET UNIT CONCEPT**

Single modules, can be used individually or together, with a flat counter surface for plug and play equipment and display elements, indicatively shown.

Size 2200mm x 900mm - TBC with catering consultant.

### MATERIAL PALETTE

In keeping with the bar palette, using stone textures to create a warm and tactile material palette, with the dynamic sculptural tile cladding in a soft blue finish. Adding halo lighting to for vibrancy and impact