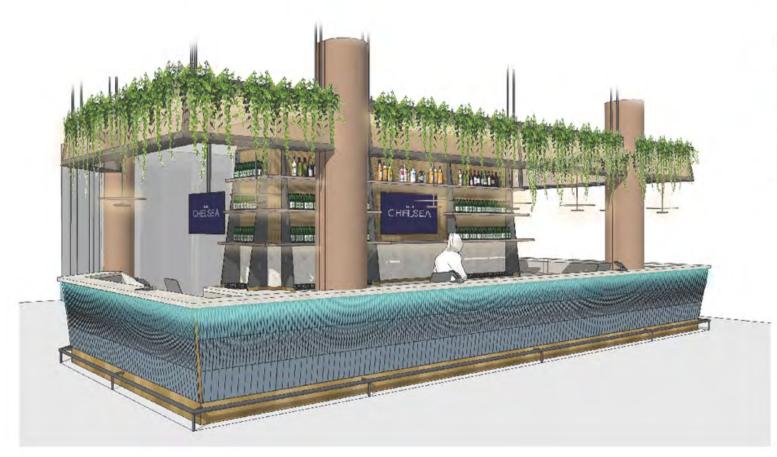

## **FEATURE BAR CONCEPT**

Blackened metal laminate back bar

## MATERIAL PALETTE

Using metallics and stone textures to create a warm and tactile material palette, with lighting features to add vibrancy and playfulness

© me Design GRO

INTRO PRICING VISION F&B STAFFING PACKAGES PLANS