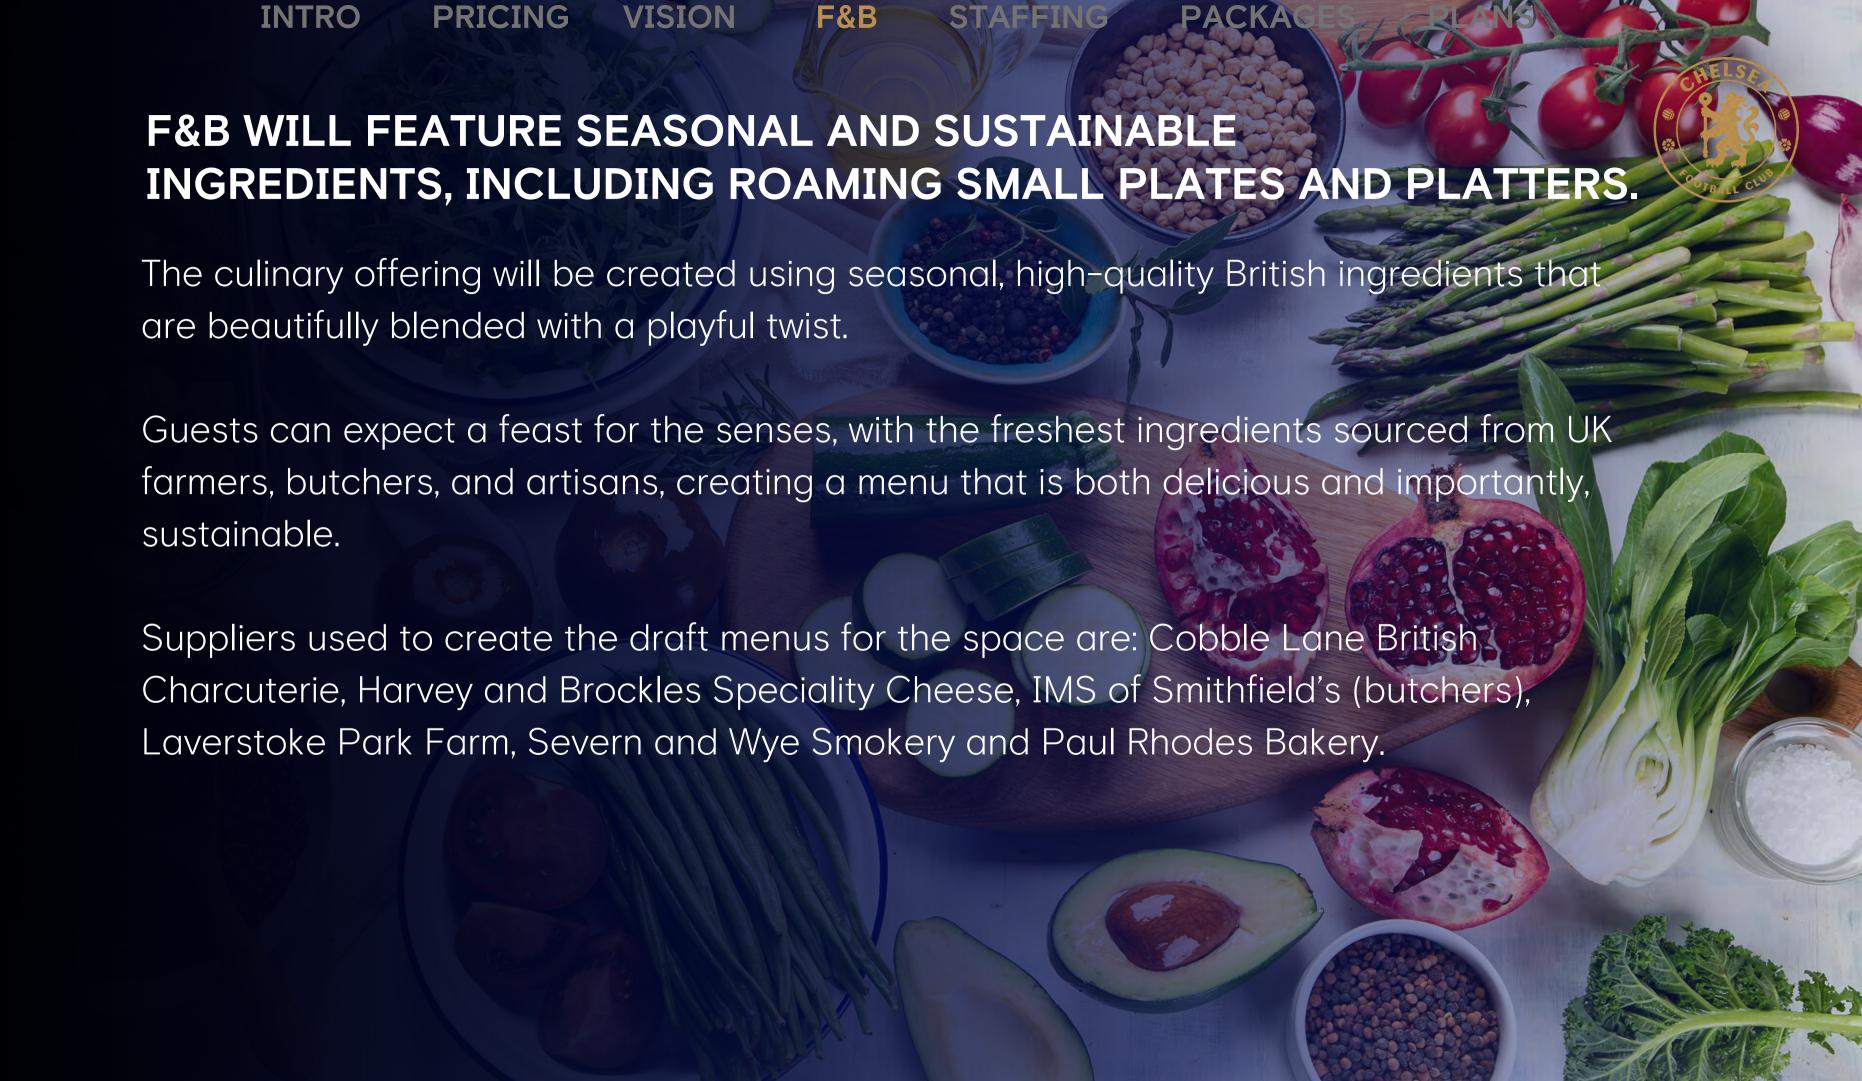

# DESIGNED TO ENCOURAGE INTERACTIVITY WITH DINING, THE CHANGING MENU WILL FEATURE CURATED ROAMING DISHES AND PREMIUM COCKTAILS.

**ROAMING BOWLS** 

Slow-cooked Cornish Turbot

Mauritian curry sauce, confit fennel, kumquat, spiced coconut cracker

Roast Welsh Lamb Cutlet

Lamb scrumpets, tarragon emulsion, crushed spring peas, three-cornered leeks

Hand-rolled Gnocchi (\

Truffle, glazed white asparagus, shaved Pecorino (vegan alternative available)

MEXICAN HU

Southern California King Prawn Tacos

Taco shell, grilled marinated King prawns, shredded red cabbage and red onion, mayonnaise, hot sauce, coriander, mint, lime

Grilled Boneless Chicken Thigh:

Chimichurri-marinated free-range chicken thighs

Three Bean and Vegetable Chilli (VG)

 $Pinto, cannellini\ and\ red\ kidney\ beans,\ seasonal\ winter\ vegetables,\ traditional\ spicy\ Mexican\ tomato\ sauce$ 

Mexican Rice (VG)

Tomato, garlic, onions, coriander

Cornbread Muffins (V)

Dressings and Toppings
Louisiana sauce, Mexican salsa, guacamole, sour cream

HOT DOG HUB

Zigger Zagger Dog

Foot long sausage, Camden pale ale-braised onion, signature hotdog sauce, crispy onions

Classic American Hot Dog

Gherkin relish, ketchup, French's mustard

No-sausage Dog (VG)

Chilli sin carne, onion, jalapeños

Jalapeños, red onion, tomato, spring onions, celery salt, smoked paprika

Sides and Sauces